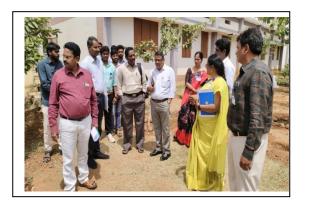

#### **CIRCULAR**

This is to inform all the staff and the students that a mock peer team visit is going to be conducted in the college on 07.03.2023 by the Regional Joint Director, Kadapa, Dr.P. Babu and OSD NAAC, Dr.K. Vijayababu and Dr. Varaprasad and Dr. John Kiran. Hence, all the staffs is requested to make necessary records ready for the visit. Treat this as the main visit and do the needful.

#### **REPORT:**

The team the Regional Joint Director, Kadapa, Dr.P. Babu and OSD NAAC, Dr.K. Vijayababu and Dr. Varaprasad and Dr. John Kiran visited the college and listened to the PPTs of the Principal and IQAC Coordinator. They verified the records of all the departments. They have seen all the extracurricular departments too. They conducted one meeting and explained the changes that the departments have to undertake for the betterment of the college grade.