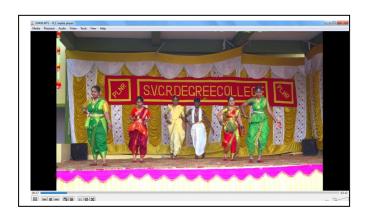

కొని చట్టాలపై అవగాహన కలిగి దైర్యంగా వుండాలని సూచించారు. ముఖ్యఅతిధిగా విచ్చేసిన పలమనేరు పట్టణ అదనపు పబ్లిక్ ప్రాసిక్యూటర్ రంజిత్షేషా మాట్లాడుతూ ... రాజ్యాంగ బద్దంగా మహిళ సంరక్షణకోసం ఉన్న దిశాచట్టం,

### THE PAINTING TO ALL THE DEPARTMENTS AND THE COMPOUND WALL IS TAKEN UP AND IS FINISHED













### THE GROUND LEVELLING IS DONE









## THE MEDICINAL PLANTS HAVE BEEN PLANTED IN THE GARDEN









The Department of Commerce is beautified with the saplings







### THE BOTANICAL GARDEN IS BEAUTIFIED WITH THE POND AND THE NEW SAPLINGS













#### NAAC PEER TEAM VISIT

27.03.2023 - 28.03.2023

#### **WELCOME TO NAAC PEER TEAM**













#### **PPT PRESENTATIONS**

















#### **DEPARTMENTS VISIT**

































### **CULTURAL ACTIVITIES**

















#### **INTERACTION WITH ALUMNI & PARENTS**









### INTERACTION WITH STUDENTS









### **EXIT MEETING**