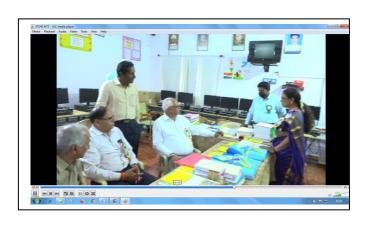

ఉద్దేశించి మాట్లాడుతూ .ఆడపిల్లలు చక్కగా చదువుకొని చట్టాలపై అవగాహన కలిగి దైర్యంగా వుండాలని సూచించారు. ముఖ్యఅతిధిగా విచ్చేసిన పలమనేరు పట్టణ అదనపు పబ్లిక్ ప్రాసిక్యూటర్ రంజిత్షేషా మాట్లాడుతూ ... రాజ్యాంగ బద్దంగా మహిళ సంరక్షణకోసం ఉన్న దిశాచట్టం,

### THE PAINTING TO ALL THE DEPARTMENTS AND THE COMPOUND WALL IS TAKEN UP AND IS FINISHED













### THE GROUND LEVELLING IS DONE









## THE MEDICINAL PLANTS HAVE BEEN PLANTED IN THE GARDEN









The Department of Commerce is beautified with the saplings







### THE BOTANICAL GARDEN IS BEAUTIFIED WITH THE POND AND THE NEW SAPLINGS













#### NAAC PEER TEAM VISIT

27.03.2023 - 28.03.2023

#### **WELCOME TO NAAC PEER TEAM**













#### **PPT PRESENTATIONS**

















#### **DEPARTMENTS VISIT**

































### **CULTURAL ACTIVITIES**

















#### **INTERACTION WITH ALUMNI & PARENTS**









### INTERACTION WITH STUDENTS









### **EXIT MEETING**