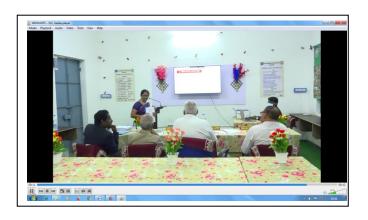

#### **CIRCULAR**

This is to inform all the staff and the students that a mock peer team visit is going to be conducted in the college on 07.03.2023 by the Regional Joint Director, Kadapa, Dr.P. Babu and OSD NAAC, Dr.K. Vijayababu and Dr. Varaprasad and Dr. John Kiran. Hence, all the staffs is requested to make necessary records ready for the visit. Treat this as the main visit and do the needful.

#### **REPORT:**

The team the Regional Joint Director, Kadapa, Dr.P. Babu and OSD NAAC, Dr.K. Vijayababu and Dr. Varaprasad and Dr. John Kiran visited the college and listened to the PPTs of the Principal and IQAC Coordinator. They verified the records of all the departments. They have seen all the extracurricular departments too. They conducted one meeting and explained the changes that the departments have to undertake for the betterment of the college grade.