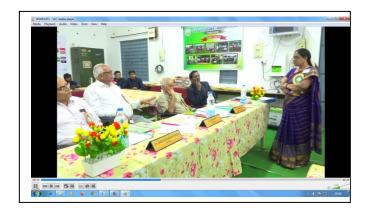

#### **CIRCULAR**

This is to inform all the staff and the students that a mock peer team visit is going to be conducted in the college on 07.03.2023 by the Regional Joint Director, Kadapa, Dr.P. Babu and OSD NAAC, Dr.K. Vijayababu and Dr. Varaprasad and Dr. John Kiran. Hence, all the staffs is requested to make necessary records ready for the visit. Treat this as the main visit and do the needful.

#### **REPORT:**

The team the Regional Joint Director, Kadapa, Dr.P. Babu and OSD NAAC, Dr.K. Vijayababu and Dr. Varaprasad and Dr. John Kiran visited the college and listened to the PPTs of the Principal and IQAC Coordinator. They verified the records of all the departments. They have seen all the extracurricular departments too. They conducted one meeting and explained the changes that the departments have to undertake for the betterment of the college grade.