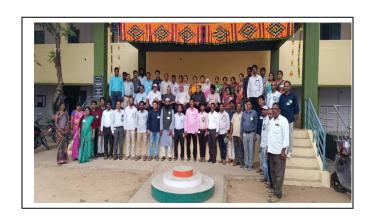

#### **REPORT:**

The team the Regional Joint Director, Kadapa, Dr.P. Babu and OSD NAAC, Dr.K. Vijayababu and Dr. Varaprasad and Dr. John Kiran visited the college and listened to the PPTs of the Principal and IQAC Coordinator. They verified the records of all the departments. They have seen all the extracurricular departments too. They conducted one meeting and explained the changes that the departments have to undertake for the betterment of the college grade.