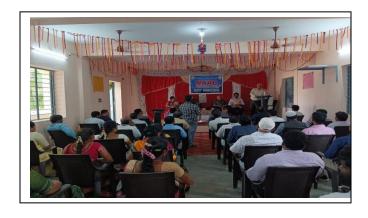

#### **REPORT:**

The team the Regional Joint Director, Kadapa, Dr.P. Babu and OSD NAAC, Dr.K. Vijayababu and Dr. Varaprasad and Dr. John Kiran visited the college and listened to the PPTs of the Principal and IQAC Coordinator. They verified the records of all the departments. They have seen all the extracurricular departments too. They conducted one meeting and explained the changes that the departments have to undertake for the betterment of the college grade.