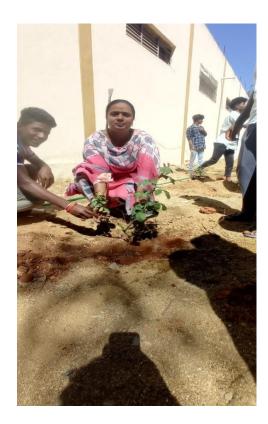

## THE MEDICINAL PLANTS HAVE BEEN PLANTED IN THE GARDEN

The Department of Commerce is beautified with the saplings

### THE BOTANICAL GARDEN IS BEAUTIFIED WITH THE POND AND THE NEW SAPLINGS