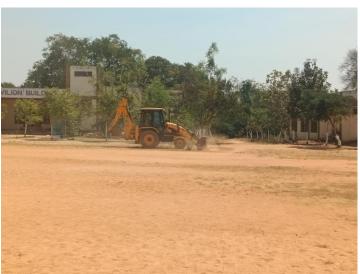

టం ఒక ఆయుధం



చట్టంపై విద్యార్థులకు అవగాహన కల్పిస్తున్న అదనపు పబ్లిక్ ప్రాసిక్యూటర్

పలమనేరు, మార్చి 09 (ప్రభన్యూస్): పట్టణంలోని శ్రీవర్రచెన్నారెడ్డి ప్రభుత్వ డిగ్రీకళాశాలలో విమెస్ ఎంపవర్మెంట్ సెల్ ఆద్వర్యంలో అంతర్జాతీయ మహిళా దినోత్సవం సందర్భంగా మహిళకు ఉన్న చట్టబద్దమైన హక్కులపై అవగాహన కార్యక్రమం నిర్వహించడం జరిగింది. ఈ కార్యక్రమానికి అధ్యక్షత వహించిన ఇన్చార్జ్ ప్రిన్సిపాల్ డాక్టర్ ఎం.విజయశేఖర్రెడ్డి విద్యార్థులను ఉద్దేశించి మాట్లాడుతూ .ఆడపిల్లలు చక్కగా చదువుకొని చట్టాలపై అవగాహన కలిగి దైర్యంగా వుండాలని సూచించారు. ముఖ్యఅతిధిగా విచ్చేసిన పలమనేరు పట్టణ అదనపు పబ్లిక్ ప్రాసిక్యూటర్ రంజిత్షేషా మాట్లాడుతూ ... రాజ్యాంగ బద్దంగా మహిళ సంరక్షణకోసం ఉన్న దిశాచట్టం,

### THE PAINTING TO ALL THE DEPARTMENTS AND THE COMPOUND WALL IS TAKEN UP AND IS FINISHED













### THE GROUND LEVELLING IS DONE









## THE MEDICINAL PLANTS HAVE BEEN PLANTED IN THE GARDEN









The Department of Commerce is beautified with the saplings







### THE BOTANICAL GARDEN IS BEAUTIFIED WITH THE POND AND THE NEW SAPLINGS













#### NAAC PEER TEAM VISIT

27.03.2023 - 28.03.2023

#### **WELCOME TO NAAC PEER TEAM**













#### **PPT PRESENTATIONS**

















#### **DEPARTMENTS VISIT**

































### **CULTURAL ACTIVITIES**

















#### **INTERACTION WITH ALUMNI & PARENTS**









### INTERACTION WITH STUDENTS









### **EXIT MEETING**