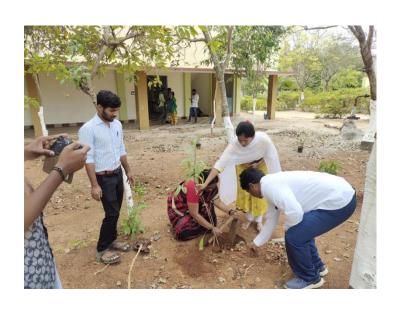

## THE MEDICINAL PLANTS HAVE BEEN PLANTED IN THE GARDEN

The Department of Commerce is beautified with the saplings

### THE BOTANICAL GARDEN IS BEAUTIFIED WITH THE POND AND THE NEW SAPLINGS