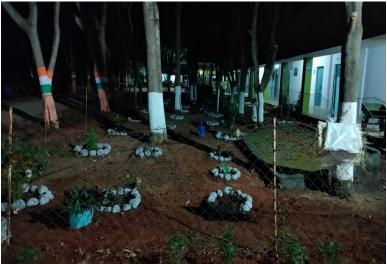

## THE MEDICINAL PLANTS HAVE BEEN PLANTED IN THE GARDEN

The Department of Commerce is beautified with the saplings

### THE BOTANICAL GARDEN IS BEAUTIFIED WITH THE POND AND THE NEW SAPLINGS