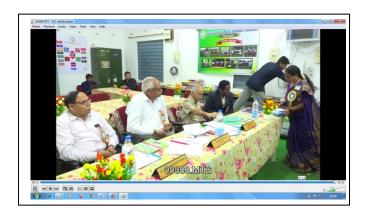

#### **CIRCULAR**

This is to inform all the staff and the students that a mock peer team visit is going to be conducted in the college on 07.03.2023 by the Regional Joint Director, Kadapa, Dr.P. Babu and OSD NAAC, Dr.K. Vijayababu and Dr. Varaprasad and Dr. John Kiran. Hence, all the staffs is requested to make necessary records ready for the visit. Treat this as the main visit and do the needful.

#### **REPORT:**

The team the Regional Joint Director, Kadapa, Dr.P. Babu and OSD NAAC, Dr.K. Vijayababu and Dr. Varaprasad and Dr. John Kiran visited the college and listened to the PPTs of the Principal and IQAC Coordinator. They verified the records of all the departments. They have seen all the extracurricular departments too. They conducted one meeting and explained the changes that the departments have to undertake for the betterment of the college grade.