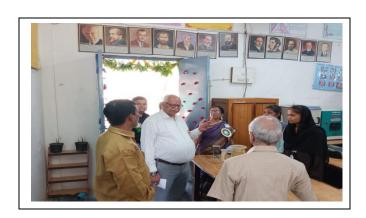

ద్యార్థులను ఉద్దేశించి మాట్లాడుతూ .ఆడపిల్లలు చక్కగా చదువుకొని చట్టాలపై అవగాహన కలిగి దైర్యంగా వుండాలని సూచించారు. ముఖ్యఅతిధిగా విచ్చేసిన పలమనేరు పట్టణ అదనపు పబ్లిక్ ప్రాసిక్యూటర్ రంజిత్షేషా మాట్లాడుతూ ... రాజ్యాంగ బద్దంగా మహిళ సంరక్షణకోసం ఉన్న దిశాచట్టం,

### THE PAINTING TO ALL THE DEPARTMENTS AND THE COMPOUND WALL IS TAKEN UP AND IS FINISHED













### THE GROUND LEVELLING IS DONE









## THE MEDICINAL PLANTS HAVE BEEN PLANTED IN THE GARDEN









The Department of Commerce is beautified with the saplings







### THE BOTANICAL GARDEN IS BEAUTIFIED WITH THE POND AND THE NEW SAPLINGS













#### NAAC PEER TEAM VISIT

27.03.2023 - 28.03.2023

#### **WELCOME TO NAAC PEER TEAM**













#### **PPT PRESENTATIONS**

















#### **DEPARTMENTS VISIT**

































### **CULTURAL ACTIVITIES**

















#### **INTERACTION WITH ALUMNI & PARENTS**









### INTERACTION WITH STUDENTS









### **EXIT MEETING**