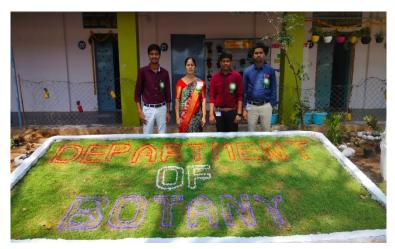

## THE MEDICINAL PLANTS HAVE BEEN PLANTED IN THE GARDEN

The Department of Commerce is beautified with the saplings