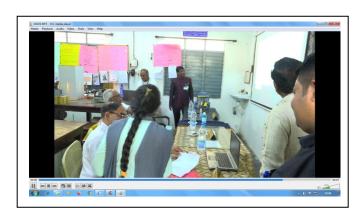

ు ఉద్దేశించి మాట్లాడుతూ .ఆడపిల్లలు చక్కగా చదువుకొని చట్టాలపై అవగాహన కలిగి దైర్యంగా వుండాలని సూచించారు. ముఖ్యఅతిధిగా విచ్చేసిన పలమనేరు పట్టణ అదనపు పబ్లిక్ ప్రాసిక్యూటర్ రంజిత్షేషా మాట్లాడుతూ ... రాజ్యాంగ బద్దంగా మహిళ సంరక్షణకోసం ఉన్న దిశాచట్టం,

### THE PAINTING TO ALL THE DEPARTMENTS AND THE COMPOUND WALL IS TAKEN UP AND IS FINISHED













### THE GROUND LEVELLING IS DONE









## THE MEDICINAL PLANTS HAVE BEEN PLANTED IN THE GARDEN









The Department of Commerce is beautified with the saplings







### THE BOTANICAL GARDEN IS BEAUTIFIED WITH THE POND AND THE NEW SAPLINGS













#### NAAC PEER TEAM VISIT

27.03.2023 - 28.03.2023

#### **WELCOME TO NAAC PEER TEAM**













#### **PPT PRESENTATIONS**

















#### **DEPARTMENTS VISIT**

































### **CULTURAL ACTIVITIES**

















#### **INTERACTION WITH ALUMNI & PARENTS**









### INTERACTION WITH STUDENTS









### **EXIT MEETING**