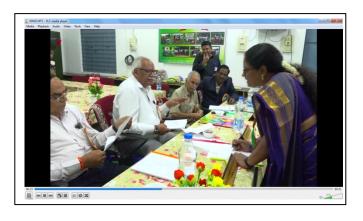

#### **CIRCULAR**

This is to inform all the staff and the students that a mock peer team visit is going to be conducted in the college on 07.03.2023 by the Regional Joint Director, Kadapa, Dr.P. Babu and OSD NAAC, Dr.K. Vijayababu and Dr. Varaprasad and Dr. John Kiran. Hence, all the staffs is requested to make necessary records ready for the visit. Treat this as the main visit and do the needful.

#### **REPORT:**

The team the Regional Joint Director, Kadapa, Dr.P. Babu and OSD NAAC, Dr.K. Vijayababu and Dr. Varaprasad and Dr. John Kiran visited the college and listened to the PPTs of the Principal and IQAC Coordinator. They verified the records of all the departments. They have seen all the extracurricular departments too. They conducted one meeting and explained the changes that the departments have to undertake for the betterment of the college grade.