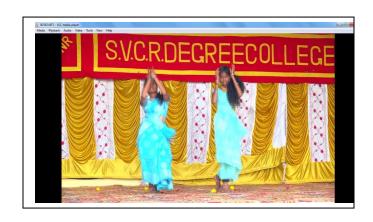

దువుకొని చట్టాలపై అవగాహన కలిగి దైర్యంగా వుండాలని సూచించారు. ముఖ్యఅతిధిగా విచ్చేసిన పలమనేరు పట్టణ అదనపు పబ్లిక్ ప్రాసిక్యూటర్ రంజిత్షేషా మాట్లాడుతూ ... రాజ్యాంగ బద్దంగా మహిళ సంరక్షణకోసం ఉన్న దిశాచట్టం,

### THE PAINTING TO ALL THE DEPARTMENTS AND THE COMPOUND WALL IS TAKEN UP AND IS FINISHED













### THE GROUND LEVELLING IS DONE









## THE MEDICINAL PLANTS HAVE BEEN PLANTED IN THE GARDEN









The Department of Commerce is beautified with the saplings







### THE BOTANICAL GARDEN IS BEAUTIFIED WITH THE POND AND THE NEW SAPLINGS













#### NAAC PEER TEAM VISIT

27.03.2023 - 28.03.2023

#### **WELCOME TO NAAC PEER TEAM**













#### **PPT PRESENTATIONS**

















#### **DEPARTMENTS VISIT**

































### **CULTURAL ACTIVITIES**

















#### **INTERACTION WITH ALUMNI & PARENTS**









### INTERACTION WITH STUDENTS









### **EXIT MEETING**