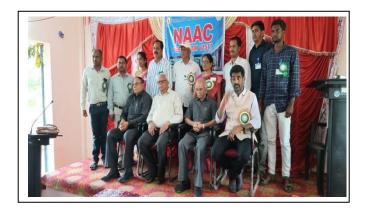

#### **CIRCULAR**

This is to inform all the staff and the students that a mock peer team visit is going to be conducted in the college on 07.03.2023 by the Regional Joint Director, Kadapa, Dr.P. Babu and OSD NAAC, Dr.K. Vijayababu and Dr. Varaprasad and Dr. John Kiran. Hence, all the staffs is requested to make necessary records ready for the visit. Treat this as the main visit and do the needful.

#### **REPORT:**

The team the Regional Joint Director, Kadapa, Dr.P. Babu and OSD NAAC, Dr.K. Vijayababu and Dr. Varaprasad and Dr. John Kiran visited the college and listened to the PPTs of the Principal and IQAC Coordinator. They verified the records of all the departments. They have seen all the extracurricular departments too. They conducted one meeting and explained the changes that the departments have to undertake for the betterment of the college grade.