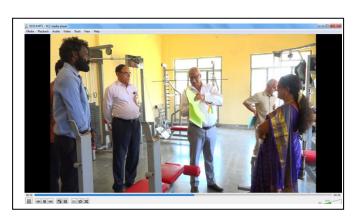

#### **REPORT:**

The team the Regional Joint Director, Kadapa, Dr.P. Babu and OSD NAAC, Dr.K. Vijayababu and Dr. Varaprasad and Dr. John Kiran visited the college and listened to the PPTs of the Principal and IQAC Coordinator. They verified the records of all the departments. They have seen all the extracurricular departments too. They conducted one meeting and explained the changes that the departments have to undertake for the betterment of the college grade.

#### **DEPARTMENTS VISIT**