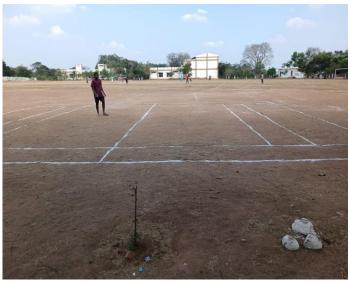

క ఆయుధం



చట్టంపై విద్యార్థులకు అవగాహన కల్పిస్తున్న అదనపు పబ్లిక్ ప్రాసిక్యూటర్

పలమనేరు, మార్చి 09 (ప్రభన్యూస్): పట్టణంలోని శ్రీవర్రచెన్నారెడ్డి ప్రభుత్వ డిగ్రీకళాశాలలో విమెస్ ఎంపవర్మెంట్ సెల్ ఆద్వర్యంలో అంతర్జాతీయ మహిళా దినోత్సవం సందర్భంగా మహిళకు ఉన్న చట్టబద్దమైన హక్కులపై అవగాహన కార్యక్రమం నిర్వహించడం జరిగింది. ఈ కార్యక్రమానికి అధ్యక్షత వహించిన ఇన్చార్జ్ ప్రిన్సిపాల్ డాక్టర్ ఎం.విజయశేఖర్రెడ్డి విద్యార్థులను ఉద్దేశించి మాట్లాడుతూ .ఆడపిల్లలు చక్కగా చదువుకొని చట్టాలపై అవగాహన కలిగి దైర్యంగా వుండాలని సూచించారు. ముఖ్యఅతిధిగా విచ్చేసిన పలమనేరు పట్టణ అదనపు పబ్లిక్ ప్రాసిక్యూటర్ రంజిత్షేషా మాట్లాడుతూ ... రాజ్యాంగ బద్దంగా మహిళ సంరక్షణకోసం ఉన్న దిశాచట్టం,

### THE PAINTING TO ALL THE DEPARTMENTS AND THE COMPOUND WALL IS TAKEN UP AND IS FINISHED













### THE GROUND LEVELLING IS DONE









## THE MEDICINAL PLANTS HAVE BEEN PLANTED IN THE GARDEN









The Department of Commerce is beautified with the saplings







### THE BOTANICAL GARDEN IS BEAUTIFIED WITH THE POND AND THE NEW SAPLINGS













#### NAAC PEER TEAM VISIT

27.03.2023 - 28.03.2023

#### **WELCOME TO NAAC PEER TEAM**













#### **PPT PRESENTATIONS**

















#### **DEPARTMENTS VISIT**

































### **CULTURAL ACTIVITIES**

















#### **INTERACTION WITH ALUMNI & PARENTS**









### INTERACTION WITH STUDENTS









### **EXIT MEETING**