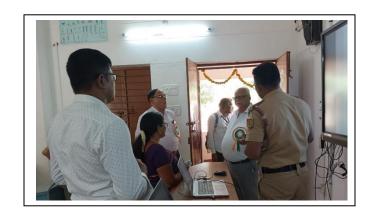

#### **CIRCULAR**

This is to inform all the staff and the students that a mock peer team visit is going to be conducted in the college on 07.03.2023 by the Regional Joint Director, Kadapa, Dr.P. Babu and OSD NAAC, Dr.K. Vijayababu and Dr. Varaprasad and Dr. John Kiran. Hence, all the staffs is requested to make necessary records ready for the visit. Treat this as the main visit and do the needful.

#### **REPORT:**

The team the Regional Joint Director, Kadapa, Dr.P. Babu and OSD NAAC, Dr.K. Vijayababu and Dr. Varaprasad and Dr. John Kiran visited the college and listened to the PPTs of the Principal and IQAC Coordinator. They verified the records of all the departments. They have seen all the extracurricular departments too. They conducted one meeting and explained the changes that the departments have to undertake for the betterment of the college grade.

#### **DEPARTMENTS VISIT**