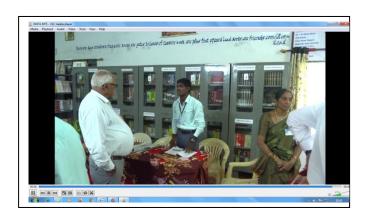

#### **REPORT:**

The team the Regional Joint Director, Kadapa, Dr.P. Babu and OSD NAAC, Dr.K. Vijayababu and Dr. Varaprasad and Dr. John Kiran visited the college and listened to the PPTs of the Principal and IQAC Coordinator. They verified the records of all the departments. They have seen all the extracurricular departments too. They conducted one meeting and explained the changes that the departments have to undertake for the betterment of the college grade.

#### **DEPARTMENTS VISIT**