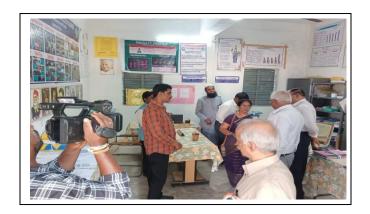

#### **CIRCULAR**

This is to inform all the staff and the students that a mock peer team visit is going to be conducted in the college on 07.03.2023 by the Regional Joint Director, Kadapa, Dr.P. Babu and OSD NAAC, Dr.K. Vijayababu and Dr. Varaprasad and Dr. John Kiran. Hence, all the staffs is requested to make necessary records ready for the visit. Treat this as the main visit and do the needful.

#### **REPORT:**

The team the Regional Joint Director, Kadapa, Dr.P. Babu and OSD NAAC, Dr.K. Vijayababu and Dr. Varaprasad and Dr. John Kiran visited the college and listened to the PPTs of the Principal and IQAC Coordinator. They verified the records of all the departments. They have seen all the extracurricular departments too. They conducted one meeting and explained the changes that the departments have to undertake for the betterment of the college grade.

#### **DEPARTMENTS VISIT**