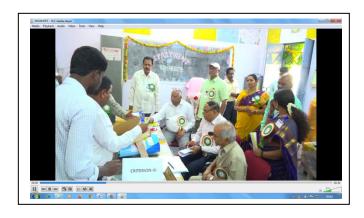

లను ఉద్దేశించి మాట్లాడుతూ .ఆడపిల్లలు చక్కగా చదువుకొని చట్టాలపై అవగాహన కలిగి దైర్యంగా వుండాలని సూచించారు. ముఖ్యఅతిధిగా విచ్చేసిన పలమనేరు పట్టణ అదనపు పబ్లిక్ ప్రాసిక్యూటర్ రంజిత్షేషా మాట్లాడుతూ ... రాజ్యాంగ బద్దంగా మహిళ సంరక్షణకోసం ఉన్న దిశాచట్టం,

### THE PAINTING TO ALL THE DEPARTMENTS AND THE COMPOUND WALL IS TAKEN UP AND IS FINISHED













### THE GROUND LEVELLING IS DONE









## THE MEDICINAL PLANTS HAVE BEEN PLANTED IN THE GARDEN









The Department of Commerce is beautified with the saplings







### THE BOTANICAL GARDEN IS BEAUTIFIED WITH THE POND AND THE NEW SAPLINGS













#### NAAC PEER TEAM VISIT

27.03.2023 - 28.03.2023

#### **WELCOME TO NAAC PEER TEAM**













#### **PPT PRESENTATIONS**

















#### **DEPARTMENTS VISIT**

































### **CULTURAL ACTIVITIES**

















#### **INTERACTION WITH ALUMNI & PARENTS**









### INTERACTION WITH STUDENTS









### **EXIT MEETING**