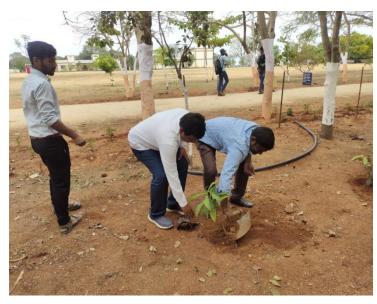

## THE MEDICINAL PLANTS HAVE BEEN PLANTED IN THE GARDEN

The Department of Commerce is beautified with the saplings

### THE BOTANICAL GARDEN IS BEAUTIFIED WITH THE POND AND THE NEW SAPLINGS