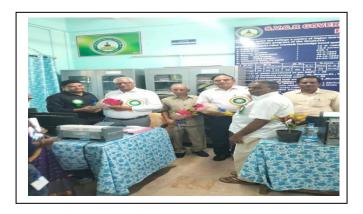

#### **CIRCULAR**

This is to inform all the staff and the students that a mock peer team visit is going to be conducted in the college on 07.03.2023 by the Regional Joint Director, Kadapa, Dr.P. Babu and OSD NAAC, Dr.K. Vijayababu and Dr. Varaprasad and Dr. John Kiran. Hence, all the staffs is requested to make necessary records ready for the visit. Treat this as the main visit and do the needful.

#### **REPORT:**

The team the Regional Joint Director, Kadapa, Dr.P. Babu and OSD NAAC, Dr.K. Vijayababu and Dr. Varaprasad and Dr. John Kiran visited the college and listened to the PPTs of the Principal and IQAC Coordinator. They verified the records of all the departments. They have seen all the extracurricular departments too. They conducted one meeting and explained the changes that the departments have to undertake for the betterment of the college grade.