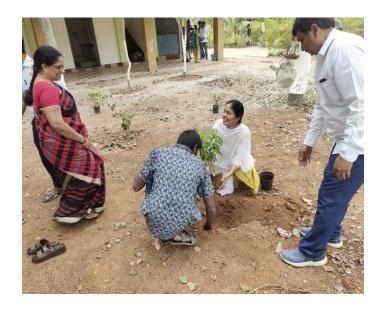

## THE MEDICINAL PLANTS HAVE BEEN PLANTED IN THE GARDEN

The Department of Commerce is beautified with the saplings

### THE BOTANICAL GARDEN IS BEAUTIFIED WITH THE POND AND THE NEW SAPLINGS