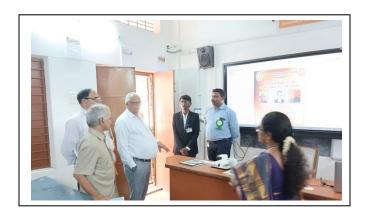

#### **CIRCULAR**

This is to inform all the staff and the students that a mock peer team visit is going to be conducted in the college on 07.03.2023 by the Regional Joint Director, Kadapa, Dr.P. Babu and OSD NAAC, Dr.K. Vijayababu and Dr. Varaprasad and Dr. John Kiran. Hence, all the staffs is requested to make necessary records ready for the visit. Treat this as the main visit and do the needful.

#### **REPORT:**

The team the Regional Joint Director, Kadapa, Dr.P. Babu and OSD NAAC, Dr.K. Vijayababu and Dr. Varaprasad and Dr. John Kiran visited the college and listened to the PPTs of the Principal and IQAC Coordinator. They verified the records of all the departments. They have seen all the extracurricular departments too. They conducted one meeting and explained the changes that the departments have to undertake for the betterment of the college grade.

#### **DEPARTMENTS VISIT**