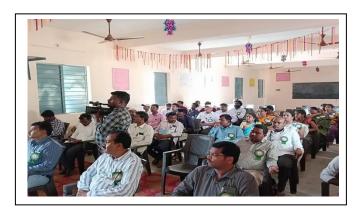

#### **REPORT:**

The team the Regional Joint Director, Kadapa, Dr.P. Babu and OSD NAAC, Dr.K. Vijayababu and Dr. Varaprasad and Dr. John Kiran visited the college and listened to the PPTs of the Principal and IQAC Coordinator. They verified the records of all the departments. They have seen all the extracurricular departments too. They conducted one meeting and explained the changes that the departments have to undertake for the betterment of the college grade.