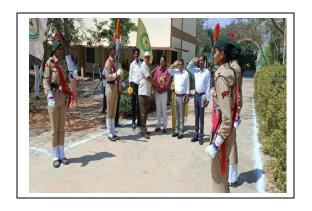

#### **CIRCULAR**

This is to inform all the staff and the students that a mock peer team visit is going to be conducted in the college on 07.03.2023 by the Regional Joint Director, Kadapa, Dr.P. Babu and OSD NAAC, Dr.K. Vijayababu and Dr. Varaprasad and Dr. John Kiran. Hence, all the staffs is requested to make necessary records ready for the visit. Treat this as the main visit and do the needful.

#### **OBJECTIVE:**

- 1. To check the preparation of NAAC records in each and every departments.
- 2. To learn the points where they are lagging behind.

#### **REPORT:**

The team the Regional Joint Director, Kadapa, Dr.P. Babu and OSD NAAC, Dr.K. Vijayababu and Dr. Varaprasad and Dr. John Kiran visited the college and listened to the PPTs of the Principal and IQAC Coordinator. They verified the records of all the departments. They have seen all the extracurricular departments too. They conducted one meeting and explained the changes that the departments have to undertake for the betterment of the college grade.

#### **OUT COME:**

1. The college have learnt to maintain the record in a better way.