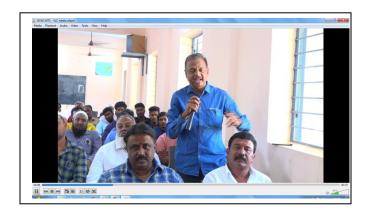

యఅతిధిగా విచ్చేసిన పలమనేరు పట్టణ అదనపు పబ్లిక్ ప్రాసిక్యూటర్ రంజిత్షేషా మాట్లాడుతూ ... రాజ్యాంగ బద్దంగా మహిళ సంరక్షణకోసం ఉన్న దిశాచట్టం,

### THE PAINTING TO ALL THE DEPARTMENTS AND THE COMPOUND WALL IS TAKEN UP AND IS FINISHED













### THE GROUND LEVELLING IS DONE









## THE MEDICINAL PLANTS HAVE BEEN PLANTED IN THE GARDEN









The Department of Commerce is beautified with the saplings







### THE BOTANICAL GARDEN IS BEAUTIFIED WITH THE POND AND THE NEW SAPLINGS













#### NAAC PEER TEAM VISIT

27.03.2023 - 28.03.2023

#### **WELCOME TO NAAC PEER TEAM**













#### **PPT PRESENTATIONS**

















#### **DEPARTMENTS VISIT**

































### **CULTURAL ACTIVITIES**

















#### **INTERACTION WITH ALUMNI & PARENTS**









### INTERACTION WITH STUDENTS









### **EXIT MEETING**