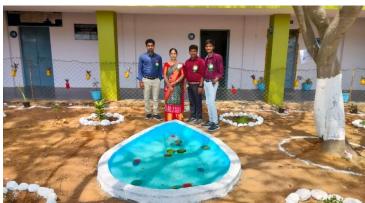

ీయ మహిళా దినోత్సవం సందర్భంగా మహిళకు ఉన్న చట్టబద్దమైన హక్కులపై అవగాహన కార్యక్రమం నిర్వహించడం జరిగింది. ఈ కార్యక్రమానికి అధ్యక్షత వహించిన ఇన్చార్జ్ ప్రిన్సిపాల్ డాక్టర్ ఎం.విజయశేఖర్రెడ్డి విద్యార్థులను ఉద్దేశించి మాట్లాడుతూ .ఆడపిల్లలు చక్కగా చదువుకొని చట్టాలపై అవగాహన కలిగి దైర్యంగా వుండాలని సూచించారు. ముఖ్యఅతిధిగా విచ్చేసిన పలమనేరు పట్టణ అదనపు పబ్లిక్ ప్రాసిక్యూటర్ రంజిత్షేషా మాట్లాడుతూ ... రాజ్యాంగ బద్దంగా మహిళ సంరక్షణకోసం ఉన్న దిశాచట్టం,

### THE PAINTING TO ALL THE DEPARTMENTS AND THE COMPOUND WALL IS TAKEN UP AND IS FINISHED













### THE GROUND LEVELLING IS DONE









## THE MEDICINAL PLANTS HAVE BEEN PLANTED IN THE GARDEN









The Department of Commerce is beautified with the saplings







### THE BOTANICAL GARDEN IS BEAUTIFIED WITH THE POND AND THE NEW SAPLINGS













#### NAAC PEER TEAM VISIT

27.03.2023 - 28.03.2023

#### **WELCOME TO NAAC PEER TEAM**













#### **PPT PRESENTATIONS**

















#### **DEPARTMENTS VISIT**

































### **CULTURAL ACTIVITIES**

















#### **INTERACTION WITH ALUMNI & PARENTS**









### INTERACTION WITH STUDENTS









### **EXIT MEETING**