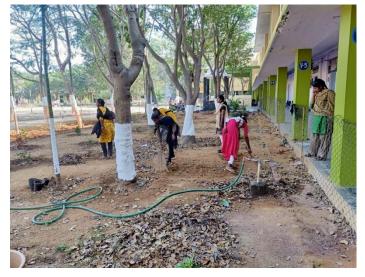

## THE MEDICINAL PLANTS HAVE BEEN PLANTED IN THE GARDEN

The Department of Commerce is beautified with the saplings

### THE BOTANICAL GARDEN IS BEAUTIFIED WITH THE POND AND THE NEW SAPLINGS