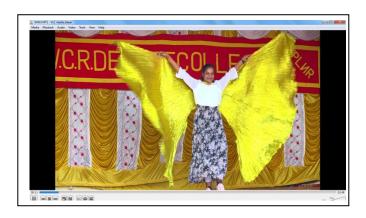

వుకొని చట్టాలపై అవగాహన కలిగి దైర్యంగా వుండాలని సూచించారు. ముఖ్యఅతిధిగా విచ్చేసిన పలమనేరు పట్టణ అదనపు పబ్లిక్ ప్రాసిక్యూటర్ రంజిత్షేషా మాట్లాడుతూ ... రాజ్యాంగ బద్దంగా మహిళ సంరక్షణకోసం ఉన్న దిశాచట్టం,

### THE PAINTING TO ALL THE DEPARTMENTS AND THE COMPOUND WALL IS TAKEN UP AND IS FINISHED













### THE GROUND LEVELLING IS DONE









## THE MEDICINAL PLANTS HAVE BEEN PLANTED IN THE GARDEN









The Department of Commerce is beautified with the saplings







### THE BOTANICAL GARDEN IS BEAUTIFIED WITH THE POND AND THE NEW SAPLINGS













#### NAAC PEER TEAM VISIT

27.03.2023 - 28.03.2023

#### **WELCOME TO NAAC PEER TEAM**













#### **PPT PRESENTATIONS**

















#### **DEPARTMENTS VISIT**

































### **CULTURAL ACTIVITIES**

















#### **INTERACTION WITH ALUMNI & PARENTS**









### INTERACTION WITH STUDENTS









### **EXIT MEETING**