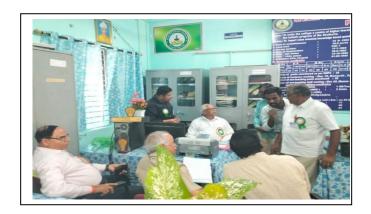

#### **CIRCULAR**

This is to inform all the staff and the students that a mock peer team visit is going to be conducted in the college on 07.03.2023 by the Regional Joint Director, Kadapa, Dr.P. Babu and OSD NAAC, Dr.K. Vijayababu and Dr. Varaprasad and Dr. John Kiran. Hence, all the staffs is requested to make necessary records ready for the visit. Treat this as the main visit and do the needful.

#### **REPORT:**

The team the Regional Joint Director, Kadapa, Dr.P. Babu and OSD NAAC, Dr.K. Vijayababu and Dr. Varaprasad and Dr. John Kiran visited the college and listened to the PPTs of the Principal and IQAC Coordinator. They verified the records of all the departments. They have seen all the extracurricular departments too. They conducted one meeting and explained the changes that the departments have to undertake for the betterment of the college grade.

#### **DEPARTMENTS VISIT**