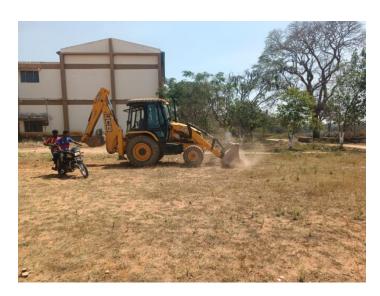

ట్టం ఒక ఆయుధం



చట్టంపై విద్యార్థులకు అవగాహన కల్పిస్తున్న అదనపు పబ్లిక్ ప్రాసిక్యూటర్

పలమనేరు, మార్చి 09 (ప్రభన్యూస్): పట్టణంలోని శ్రీవర్రచెన్నారెడ్డి ప్రభుత్వ డిగ్రీకళాశాలలో విమెస్ ఎంపవర్మెంట్ సెల్ ఆద్వర్యంలో అంతర్జాతీయ మహిళా దినోత్సవం సందర్భంగా మహిళకు ఉన్న చట్టబద్దమైన హక్కులపై అవగాహన కార్యక్రమం నిర్వహించడం జరిగింది. ఈ కార్యక్రమానికి అధ్యక్షత వహించిన ఇన్చార్జ్ ప్రిన్సిపాల్ డాక్టర్ ఎం.విజయశేఖర్రెడ్డి విద్యార్థులను ఉద్దేశించి మాట్లాడుతూ .ఆడపిల్లలు చక్కగా చదువుకొని చట్టాలపై అవగాహన కలిగి దైర్యంగా వుండాలని సూచించారు. ముఖ్యఅతిధిగా విచ్చేసిన పలమనేరు పట్టణ అదనపు పబ్లిక్ ప్రాసిక్యూటర్ రంజిత్షేషా మాట్లాడుతూ ... రాజ్యాంగ బద్దంగా మహిళ సంరక్షణకోసం ఉన్న దిశాచట్టం,

### THE PAINTING TO ALL THE DEPARTMENTS AND THE COMPOUND WALL IS TAKEN UP AND IS FINISHED













### THE GROUND LEVELLING IS DONE









## THE MEDICINAL PLANTS HAVE BEEN PLANTED IN THE GARDEN









The Department of Commerce is beautified with the saplings







### THE BOTANICAL GARDEN IS BEAUTIFIED WITH THE POND AND THE NEW SAPLINGS













#### NAAC PEER TEAM VISIT

27.03.2023 - 28.03.2023

#### **WELCOME TO NAAC PEER TEAM**













#### **PPT PRESENTATIONS**

















#### **DEPARTMENTS VISIT**

































### **CULTURAL ACTIVITIES**

















#### **INTERACTION WITH ALUMNI & PARENTS**









### INTERACTION WITH STUDENTS









### **EXIT MEETING**