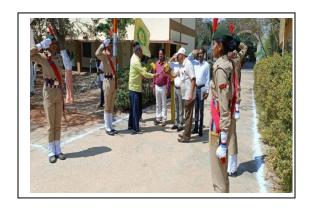

do the needful.

PRINCIPAL S.V.C.R. Govt. Degree College PALAMANER - 517 408.

#### **OBJECTIVE:**

- 1. To check the preparation of NAAC records in each and every departments.
- 2. To learn the points where they are lagging behind.

#### **REPORT:**

The team the Regional Joint Director, Kadapa, Dr.P. Babu and OSD NAAC, Dr.K. Vijayababu and Dr. Varaprasad and Dr. John Kiran visited the college and listened to the PPTs of the Principal and IQAC Coordinator. They verified the records of all the departments. They have seen all the extracurricular departments too. They conducted one meeting and explained the changes that the departments have to undertake for the betterment of the college grade.

#### **OUT COME:**

1. The college have learnt to maintain the record in a better way.

















### SVCR GOVT. DEGREE COLLEGE PALAMANER





## AWARENESS PROGRAM ON LEGAL RIGHTS FOR WOMEN

ON THE OCCASION OF INTERNATIONAL WOMEN'S DAY

09.03.2023

### 09.03.2023

| The Women Empowerment Cell is Aganizing one awareness programs on the occassion of International Women's Day; the aboreness programs in on Legal Awareness. Sir Ranjith Shah, Lawares from the Palamaner Bar Council gives awareness to the students. Hence all the staff and the students